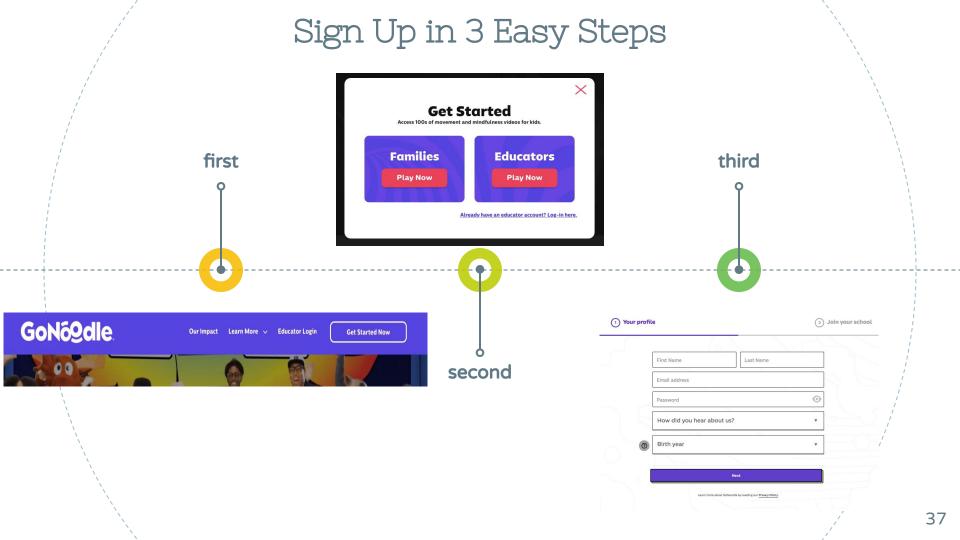

Start off small and HAVE FUN with it!!

#### Tips and Suggestions

- Participate
- Set boundaries
- Student choice

#### More Tips and Suggestions...

- Blog and FaceBook
  - o blog.gonoodle.com
- Websites with resources
- Classroom theme
- GoNoodle meet-up