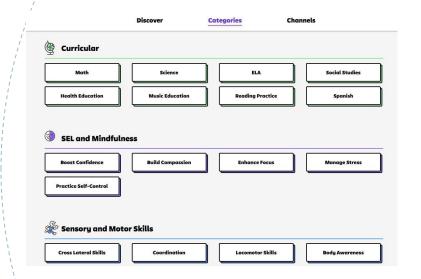

# Sensory & Motor Skills Cross Lateral Skills Coordination

- Locomotor Skills
- Body Awareness
- Gross Motor Skills
- Fine Motor Skills
- Balance