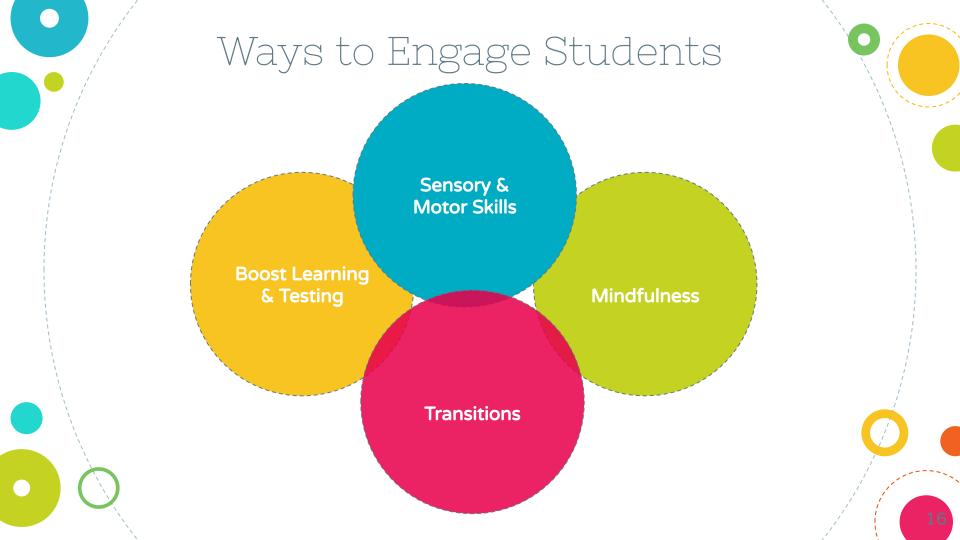

# Sensory & Motor Skills Cross Lateral Skills Coordination

- Locomotor Skills
- Body Awareness
- Gross Motor Skills
- Fine Motor Skills
- Balance

### Transitions

- Starting the day
- Subject transitions
- Indoor recess
- After lunch or recess
- Ending the day

## Boost Learning