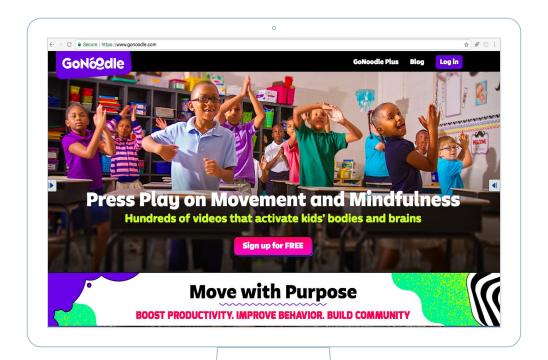

# g concepts

- Importance of Movement
- What is GoNoodle?
- **Engaging Students with GoNoodle**
- GoNoodle Plus
- **Getting Started**

"Scans measuring brain activity of active vs. inactive kids show that the brain "lights up" differently while the kids perform the same cognitive tasks. More active children have efficient and effective brain activation patterns."