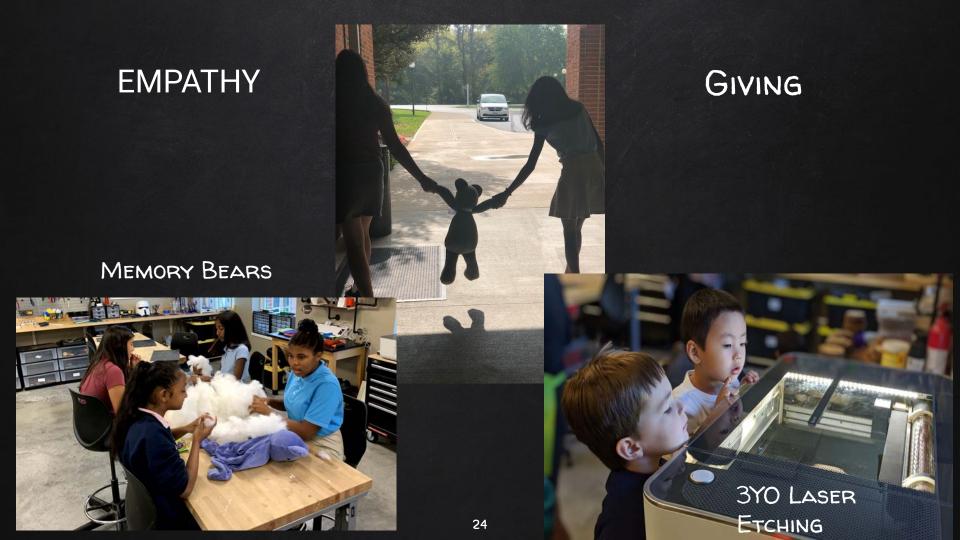

th grade - problem solving



Coding 6th - 8th grade Allied





#### What are 21st century skills? These 4 C's:

C COMMUNICATION

Sharing thoughts, questions, ideas & solutions C LABORATION

Working together to reach a goal. Putting talent, expertise, and smarts to work C CRITICAL THINKING

Looking at problems in a new way and linking learning across subjects & disciplines C

CREATIVITY

Trying new approaches to get things done equals innovation & invention

Making creates community

Making should be "siloed"









#### EQUITY AND INCLUSION

Provide projects that meet students where they are.. Allow them to make items of personal importance





Offer tools that level the playing field, and spaces and resources that allows students to create, try new things and learn from each other.



#### Adding open ended exploration

Art Projects - Cigar Box Guitar Genius Hours - 3rd grade Project Discover - 8th grade Senior Projects - 12th grade



The ship became student driven....

# THE SCHEDULE

|               | A Day   |               |